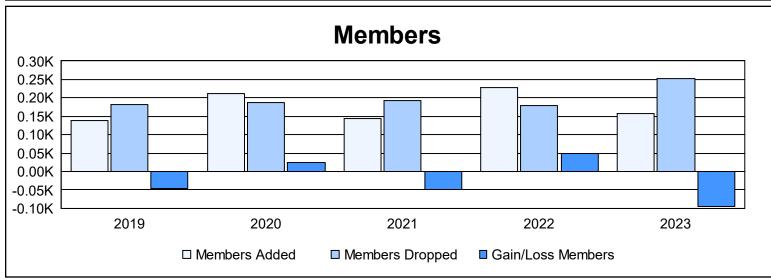

District 2 X2 As of June 2023 Cumulative

| Year      | New<br>Clubs | Dropped<br>Clubs | Gain/<br>Loss<br>Clubs | New<br>Members | Charter<br>Members | Reinstate<br>Members | Transfer<br>Members | Total<br>Member<br>Added | Total<br>Members<br>Dropped | Gain/<br>Loss<br>Members |
|-----------|--------------|------------------|------------------------|----------------|--------------------|----------------------|---------------------|--------------------------|-----------------------------|--------------------------|
| 2018-2019 | 0            | 2                | -2                     | 124            | 0                  | 6                    | 8                   | 138                      | 183                         | -45                      |
| 2019-2020 | 3            | 0                | 3                      | 96             | 107                | 5                    | 5                   | 213                      | 188                         | 25                       |
| 2020-2021 | 0            | 3                | -3                     | 129            | 3                  | 4                    | 9                   | 145                      | 193                         | -48                      |
| 2021-2022 | 0            | 2                | -2                     | 212            | 2                  | 7                    | 8                   | 229                      | 180                         | 49                       |
| 2022-2023 | 1            | 4                | -3                     | 127            | 24                 | 6                    | 1                   | 158                      | 252                         | -94                      |
| Average   | 1            | 2                | -1                     | 138            | 27                 | 6                    | 6                   | 177                      | 199                         | -23                      |