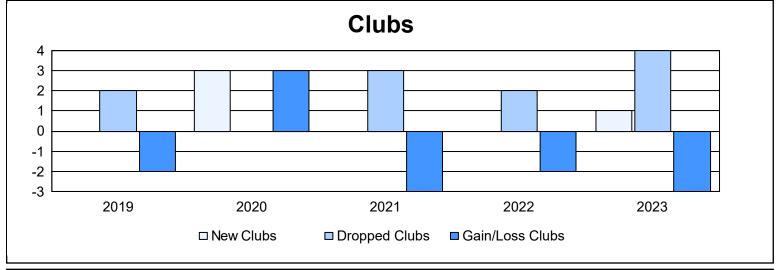

District 2 X2 As of June 2023 Cumulative

| Year      | New<br>Clubs | Dropped<br>Clubs | Gain/<br>Loss<br>Clubs | New<br>Members | Charter<br>Members | Reinstate<br>Members | Transfer<br>Members | Total<br>Member<br>Added | Total<br>Members<br>Dropped | Gain/<br>Loss<br>Members |
|-----------|--------------|------------------|------------------------|----------------|--------------------|----------------------|---------------------|--------------------------|-----------------------------|--------------------------|
| 2018-2019 | 0            | 2                | -2                     | 124            | 0                  | 6                    | 8                   | 138                      | 183                         | -45                      |
| 2019-2020 | 3            | 0                | 3                      | 96             | 107                | 5                    | 5                   | 213                      | 188                         | 25                       |
| 2020-2021 | 0            | 3                | -3                     | 129            | 3                  | 4                    | 9                   | 145                      | 193                         | -48                      |
| 2021-2022 | 0            | 2                | -2                     | 212            | 2                  | 7                    | 8                   | 229                      | 180                         | 49                       |
| 2022-2023 | 1            | 4                | -3                     | 127            | 24                 | 6                    | 1                   | 158                      | 252                         | -94                      |
| Average   | 1            | 2                | -1                     | 138            | 27                 | 6                    | 6                   | 177                      | 199                         | -23                      |